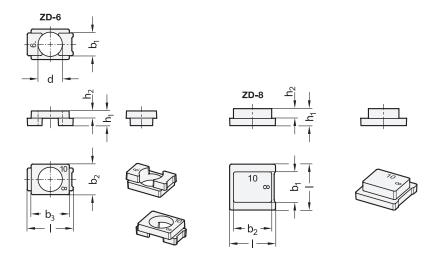

### GN 938.1

| Description   | bı<br>Slot<br>width | b <sub>2</sub><br>Slot<br>width | b₃<br>Slot<br>width | d<br>For screw | <b>h</b> ı | h2  | I≈ | Suitable for<br>Hinges | Suitable for<br>Clamps | 44 |
|---------------|---------------------|---------------------------------|---------------------|----------------|------------|-----|----|------------------------|------------------------|----|
| GN 938.1-ZD-6 | 6                   | 8                               | 10                  | M 6            | 3.8        | 1.9 | 12 | GN 938-ZD-92-60-*      | -                      | 1  |
| GN 938.1-ZD-8 | 8                   | 10                              | -                   | -              | 4.4        | 2.5 | 12 | GN 938-ZD-122-90-*     | GN 939-ZD-60-*         | 3  |