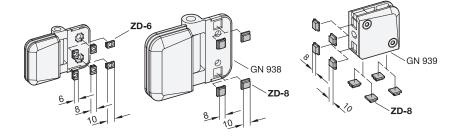

#### INFORMATION

T-nuts GN 938.1 are offered as accessories for hinges GN 938 (see page ) and panel support clamps GN 939 (see page ).

When fastening the hinge or clamp to aluminum profile systems, the T-nuts will center and position the clamps with correct alignment. Depending on how the T-nuts are oriented, they may be used in a variety of slot widths.